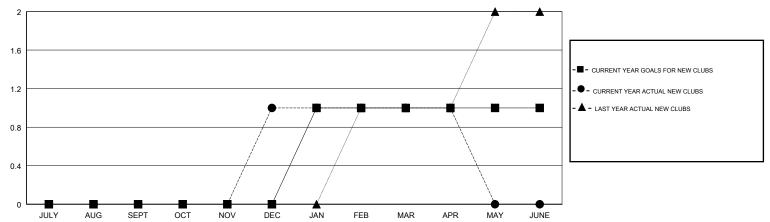

### LOCATION WASHINGTON

**GMT CA** 

| Clubs                 |               |           |               | Members               |                           |                         |                                              |
|-----------------------|---------------|-----------|---------------|-----------------------|---------------------------|-------------------------|----------------------------------------------|
| RESULTS FOR 2017-2018 |               |           |               | RESULTS FOR 2017-2018 |                           |                         |                                              |
| QUARTER               | NEW CLUB GOAL | NEW CLUBS | DROPPED CLUBS | QUARTER               | MEMBER GROWTH NET<br>GOAL | MEMBER GROWTH<br>ACTUAL | DROPPED MEMBERS ACTUAL (including transfers) |
| JULY/AUG/SEPT         | 0             | 0         | 1             | JULY/AUG/SEPT         | 2                         | 49                      | 82                                           |
| OCT/NOV/DEC           | 0             | 1         | 0             | OCT/NOV/DEC           | 2                         | 67                      | 44                                           |
| JAN/FEB/MAR           | 1             | 0         | 0             | JAN/FEB/MAR           | 22                        | 43                      | 60                                           |
| APR/MAY/JUNE          | 0             | 0         | 0             | APR/MAY/JUNE          | 2                         | 17                      | 7                                            |

#### GOALS AND ACTUAL NEW CLUBS CUMULATIVE