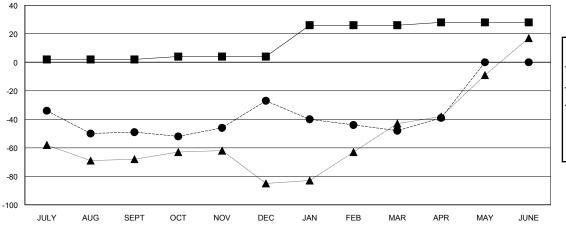

### LOCATION WASHINGTON

**GMT CA** 

| Clubs                 |               |           |               | Members               |                           |                         |                                              |
|-----------------------|---------------|-----------|---------------|-----------------------|---------------------------|-------------------------|----------------------------------------------|
| RESULTS FOR 2017-2018 |               |           |               | RESULTS FOR 2017-2018 |                           |                         |                                              |
| QUARTER               | NEW CLUB GOAL | NEW CLUBS | DROPPED CLUBS | QUARTER               | MEMBER GROWTH NET<br>GOAL | MEMBER GROWTH<br>ACTUAL | DROPPED MEMBERS ACTUAL (including transfers) |
| JULY/AUG/SEPT         | 0             | 0         | 1             | JULY/AUG/SEPT         | 2                         | 49                      | 82                                           |
| OCT/NOV/DEC           | 0             | 1         | 0             | OCT/NOV/DEC           | 2                         | 67                      | 44                                           |
| JAN/FEB/MAR           | 1             | 0         | 0             | JAN/FEB/MAR           | 22                        | 43                      | 60                                           |
| APR/MAY/JUNE          | 0             | 0         | 0             | APR/MAY/JUNE          | 2                         | 17                      | 7                                            |

### GOALS AND ACTUAL MEMBERS CUMULATIVE

| -■-          | MEMBER GROWTH NET GOAL        |
|--------------|-------------------------------|
| - • -        | MEMBER GROWTH ACTUAL          |
| - <b>A</b> · | - LAST YEAR MEMBERSHIP ACTUAL |
|              |                               |
|              |                               |